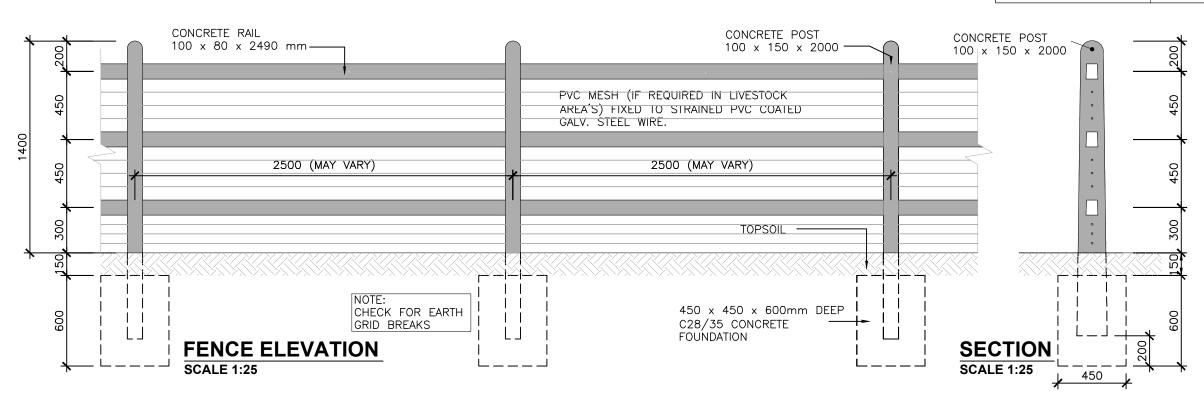

| PROJECT: |                                                       | D |         |
|----------|-------------------------------------------------------|---|---------|
|          | Shronowen Wind Farm                                   | İ | D       |
| TITLE:   |                                                       |   | P<br>N  |
|          | Substation Compound Concrete Post & Rail Fence Detail |   | DI<br>N |